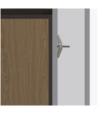

**Contrasting Finish** Choose from an array of dual toned contrasting finishes.

Door Hinges 100° self-closing, kitchengrade Blum® Euro Hinges provide a smooth motion.

Drawers

Are constructed with both dowel and mechanical fasteners for additional strength. Ball bearing removable slides are fully extendable.