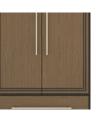

## chicago

Double Wardrobe 1 Drawer, 2 Doors

**KWAIU**. Furnishing the Future<sup>®</sup>

## chicago Double Wardrobe 1 Drawer, 2 Doors

The Chicago Collection is sturdy and stylish in a modern or transitional setting. Easy handle and knob recognition and distinct color contrasts are made possible with a variety of custom hardware and wood-grained finishes. The contrasting finishes can be customized or alternated with aluminum inserts. The product is required to be wall mounted for safety. Using the kit provided, please follow provided instructions exactly.