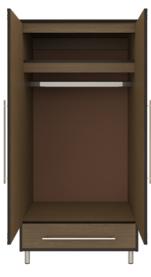

Clothes Rod Standard clothing rod may be attached at ADA height of 48" from the floor.

Other Wardrobes Styles Chicago wardrobes include a number of Single and Double styles.

6160 Peachtree Dunwoody Rd. Building C, Atlanta, GA 30328 1-877-MY-KWALU **kwalu.com**