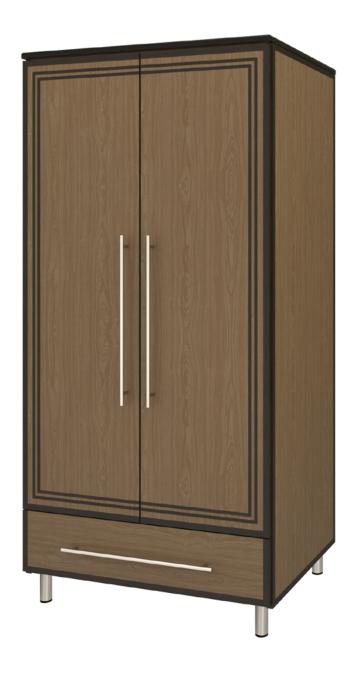

## chicago

Double Wardrobe 1 Drawer, 2 Doors

**KWAIU**. Furnishing the Future<sup>®</sup>

## chicago Double Wardrobe 1 Drawer, 2 Doors

The Chicago Collection is sturdy and stylish in a modern or transitional setting. Easy handle and knob recognition and distinct color contrasts are made possible with a variety of custom hardware and wood-grained finishes. The contrasting finishes can be customized or alternated with aluminum inserts. The product is required to be wall mounted for safety. Using the kit provided, please follow provided instructions exactly.

Model: CCWR12 34.5W 23.75D 71H

Durable Finish Kwalu's proprietary finish doesn't have any of the drawbacks of wood. The finish is moisture impervious, easy to clean and maintenance-free.

Features

Wall Mount Hardware The kit and instructions for wall mounting are included with this product. The wall mount instructions provided must be followed carefully for a secure, durable, and longlasting solution to ensure the safety of the unit and the user.