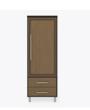

## chicago

Double Wardrobe 1 Drawer, 2 Doors

**KWAIU**. Furnishing the Future<sup>®</sup>

## chicago Double Wardrobe 1 Drawer, 2 Doors

The Chicago Collection is sturdy and stylish in a modern or transitional setting. Easy handle and knob recognition and distinct color contrasts are made possible with a variety of custom hardware and wood-grained finishes. The contrasting finishes can be customized or alternated with aluminum inserts. The product is required to be wall mounted for safety. Using the kit provided, please follow provided instructions exactly.

Model: CCWR12 34.5W 23.75D 71H

Durable Finish Kwalu's proprietary finish doesn't have any of the drawbacks of wood. The finish is moisture impervious, easy to clean and maintenance-free.

Features

Wall Mount Hardware The kit and instructions for wall mounting are included with this product. The wall mount instructions provided must be followed carefully for a secure, durable, and longlasting solution to ensure the safety of the unit and the user.